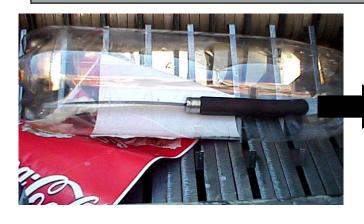

our perforators can be adapted to the hopper of an automatic baling press.

This equipment has also been designed to resist to abnormal objects. The example below shows what happens if you put a knife inside a bottle.

Sufficiently strong to digest those objects, the PERF-400 is equip with an electronic control wich can stop the device in case of an important overload. It stops in a few hundreth of seconds, way before the engine has attain its maximum torque.

Above: a knife stayed in the bottle. Its broken in 2 pieces and its blade is dulled. The bottle has 8 perforations and the knives of the device are undamaged.