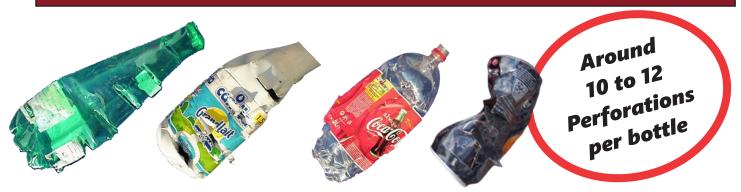

our perforators can be adapted to the hopper of an automatic baling press.

This equipment has also been designed to resist to abnormal objects. The example below shows what happens if you put a knife inside a bottle.

Above: a knife stayed in the bottle. Its broken in 2 pieces and its blade is dulled. The bottle has 8 perforations and the knives of the device are undamaged.