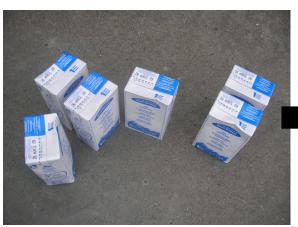

our perforators can be adapted to the hopper of an automatic baling press.

This equipment has also been designed to resist to abnormal objects. The example below shows what happens if you put a knife inside a bottle.

Above: a knife stayed in the bottle. Its broken in 2 pieces and its blade is dulled. The bottle has 8 perforations and the knives of the device are undamaged.