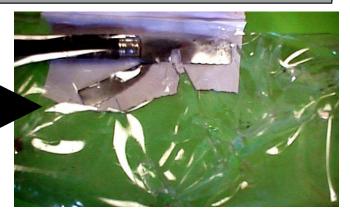

Above: a knife stayed in the bottle. Its broken in 2 pieces and its blade is dulled. The bottle has 8 perforations and the knives of the device are undamaged.