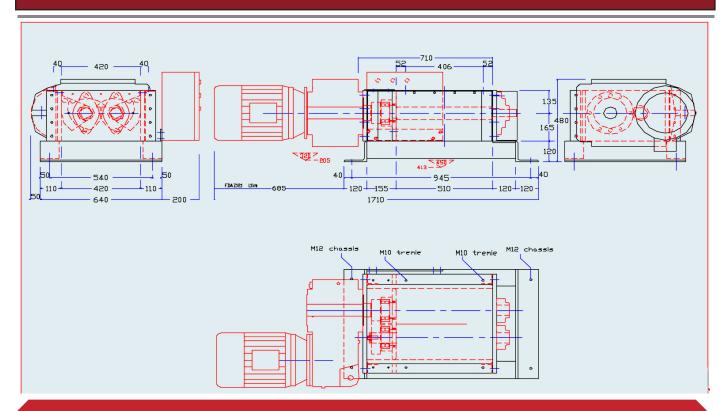

## **Plastic bottle perforator BLIK**

Plan and dimensions of the PERF-400 perforator block without frame and hopper.

The 750 version is 250 mm longer.