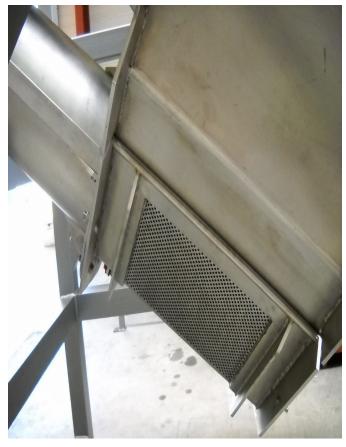

## **Plastic bottle perforator BLIK**

Option tilted screw to empty and rinse the bottles.

riddle of the tilted screw to evacuate any liquid.

| Plastic bottle perforator - BLIK PERF-400 & 600 :<br>Technical features |                  |                |                          |
|-------------------------------------------------------------------------|------------------|----------------|--------------------------|
| Model                                                                   | PERF<br>400/510  | PERF 400/750   | PERF 600/750/950         |
| Cutting section (mm)                                                    | 420 x 510        | 420 x 750      | 600 x 950                |
| Step between knives                                                     | 36/60 mm         | 36/60 mm       | 36/60 mm                 |
| Engine                                                                  | 7,5 kW           | 7,5 kW         | 11 kW                    |
| Weight                                                                  | Approx. 500 kg   | Approx. 650 kg | Approx. 1400-<br>1700 kg |
| Output per hour for 1,5 liter bottles.                                  | 12 000 to 15 000 | 20 000         | 30 000 to 50 000         |
| Overload electronic management                                          | yes              | yes            | yes                      |
| Possibility to directly supply a baling press                           | yes              | yes            | yes                      |
| Tilted screw option to empty and rinse the bottles                      | yes              | yes            | yes                      |