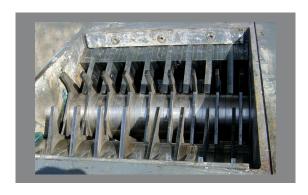

The cutting block of the Perf-600/950 does not simply perfom multiples perforations to plastic containers. It can also crushes glass containers, metallic pieces etc... very easily.

## Plastic bottle perforator BLIK

The perforation tools have been carefully considered in order to grab efficiently every type of bottle between 0,5 and 2 liters.

The speed ratio of the trees has also been optimised to obtain the best speed/density ratio of perforation without tearing or destroying the bottles.