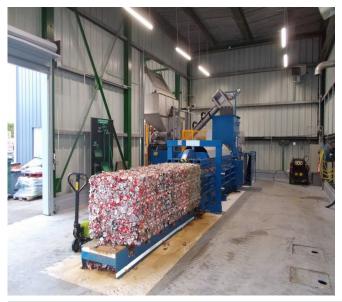

our perforators can be adapted to the hopper of an automatic baling press.

This equipment has also been designed to resist to abnormal objects. The example below shows what happens if you put a knife inside a bottle.