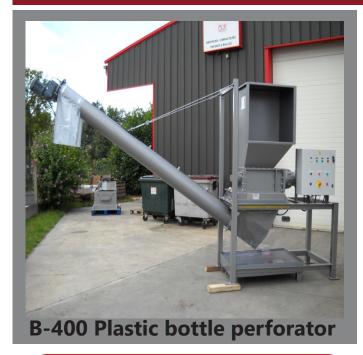

## PLASTIC BOTTLE PERFORATOR - BLIK

B-600 Plastic bottle perforator

This model is the Perf-400/510. At maximum output, it can perforate between 12 000 and 15 000 bottle per hour.

There is also a 400/750 version wich can perforate approximately 20 000 bottle per hour.

## **Plastic bottle perforator BLIK**

Option tilted screw to empty and rinse the bottles.

riddle of the tilted screw to evacuate any liquid.

| Plastic bottle perforator - BLIK PERF-400 & 600 :<br>Technical features |                  |                |                          |
|-------------------------------------------------------------------------|------------------|----------------|--------------------------|
| Model                                                                   | PERF<br>400/510  | PERF 400/750   | PERF 600/750/950         |
| Cutting section (mm)                                                    | 420 x 510        | 420 x 750      | 600 x 950                |
| Step between knives                                                     | 36/60 mm         | 36/60 mm       | 36/60 mm                 |
| Engine                                                                  | 7,5 kW           | 7,5 kW         | 11 kW                    |
| Weight                                                                  | Approx. 500 kg   | Approx. 650 kg | Approx. 1400-<br>1700 kg |
| Output per hour for 1,5 liter bottles.                                  | 12 000 to 15 000 | 20 000         | 30 000 to 50 000         |
| Overload electronic management                                          | yes              | yes            | yes                      |
| Possibility to directly supply a baling press                           | yes              | yes            | yes                      |
| Tilted screw option to empty and rinse the bottles                      | yes              | yes            | yes                      |