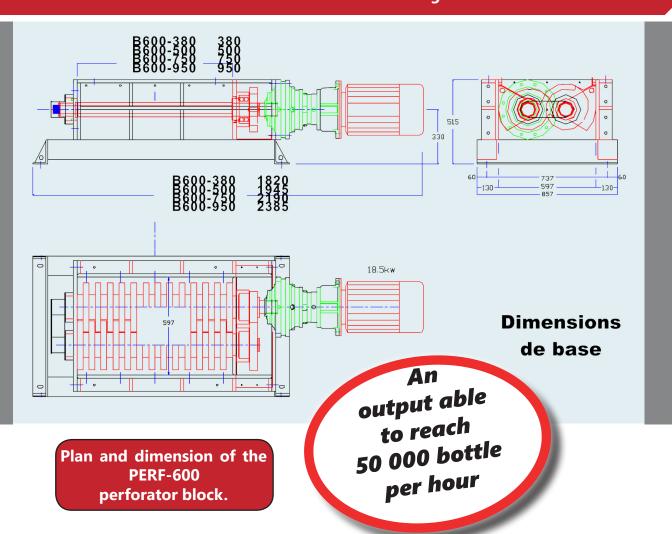

## PLASTIC BOTTLE PERFORATOR - BLIK

B-600 Plastic bottle perforator

This model is the Perf-400/510. At maximum output, it can perforate between 12 000 and 15 000 bottle per hour.

There is also a 400/750 version wich can perforate approximately 20 000 bottle per hour.

The cutting block of the Perf-600/950 does not simply perfom multiples perforations to plastic containers. It can also crushes glass containers, metallic pieces etc... very easily.