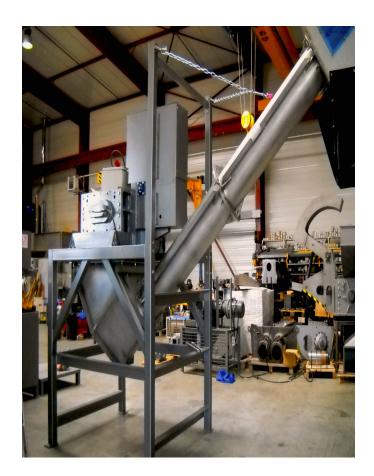

## **Plastic bottle perforator BLIK**

Option tilted screw to empty and rinse the bottles.

riddle of the tilted screw to evacuate any liquid.

| Plastic bottle perforator - BLIK PERF-400 & 600 :<br>Technical features |                  |                |                          |
|-------------------------------------------------------------------------|------------------|----------------|--------------------------|
| Model                                                                   | PERF<br>400/510  | PERF 400/750   | PERF 600/750/950         |
| Cutting section (mm)                                                    | 420 x 510        | 420 x 750      | 600 x 950                |
| Step between knives                                                     | 36/60 mm         | 36/60 mm       | 36/60 mm                 |
| Engine                                                                  | 7,5 kW           | 7,5 kW         | 11 kW                    |
| Weight                                                                  | Approx. 500 kg   | Approx. 650 kg | Approx. 1400-<br>1700 kg |
| Output per hour for 1,5 liter bottles.                                  | 12 000 to 15 000 | 20 000         | 30 000 to 50 000         |
| Overload electronic management                                          | yes              | yes            | yes                      |
| Possibility to directly supply a baling press                           | yes              | yes            | yes                      |
| Tilted screw option to empty and rinse the bottles                      | yes              | yes            | yes                      |