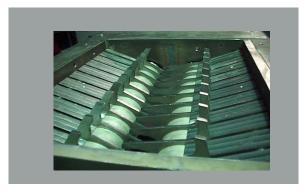

The cutting block of the Perf-600/950 does not simply perfom multiples perforations to plastic containers. It can also crushes glass containers, metallic pieces etc... very easily.

## Plastic bottle perforator BLIK

The perforation tools have been carefully considered in order to grab efficiently every type of bottle between 0,5 and 2 liters.

The speed ratio of the trees has also been optimised to obtain the best speed/density ratio of perforation without tearing or destroying the bottles.